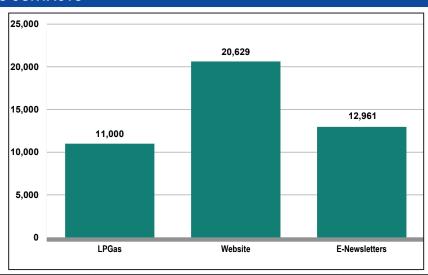

# **TOTAL AVERAGE GROSS CONTACTS**

44,590

| EXECUTIVE SUMMARY                        |          |                                  |
|------------------------------------------|----------|----------------------------------|
| Channels                                 | Contacts | Period                           |
| LPGas                                    |          | 6 months ended December 31, 2024 |
| Total Qualified Circulation              | 11,000   |                                  |
| Website Activity                         |          | 6 months ended December 31, 2024 |
| Page Views                               | 33,718   |                                  |
| Sessions/Visits                          | 26,518   |                                  |
| Users/Visitors                           | 20,629   |                                  |
| E-Newsletters                            |          | 6 months ended December 31, 2024 |
| Total Average Net Distribution Per Issue | 12,961   |                                  |
| Social Media                             |          | As of December 31, 2024          |
| Facebook Followers                       | 4,000    |                                  |
| LinkedIn Followers                       | 8,630    |                                  |
| X Followers                              | 4,617    |                                  |
| Instagram Followers                      | 1,712    |                                  |
| YouTube Subscribers                      | 479      |                                  |