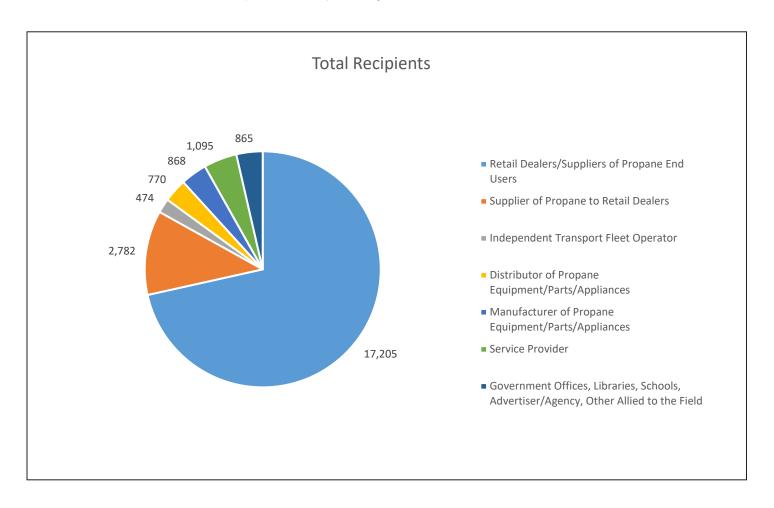

| INT | INTEGRATED AUDIENCE ENGAGEMENT                                                       |                        |                    |                                |                                 |                     |  |
|-----|--------------------------------------------------------------------------------------|------------------------|--------------------|--------------------------------|---------------------------------|---------------------|--|
|     | Classification by Business & Industry                                                | Total<br>Unduplicated* | LP Gas<br>Magazine | Trader's Corner<br>Enewsletter | Blue Flame Pilot<br>Enewsletter | Total<br>Recipients |  |
| 1.  | Retail Dealers/Suppliers of Propane End Users                                        | 9,998                  | 8,500              | 4,353                          | 4,352                           | 17,205              |  |
| 2.  | Supplier of Propane to Retail Dealers                                                | 1,476                  | 1,065              | 841                            | 876                             | 2,782               |  |
| 3.  | Independent Transport Fleet Operator                                                 | 259                    | 142                | 162                            | 170                             | 474                 |  |
| 4.  | Distributor of Propane Equipment/Parts/Appliances                                    | 371                    | 286                | 215                            | 269                             | 770                 |  |
| 5.  | Manufacturer of Propane Equipment/Parts/Appliances                                   | 449                    | 287                | 263                            | 318                             | 868                 |  |
| 6.  | Service Provider                                                                     | 636                    | 391                | 345                            | 359                             | 1,095               |  |
| 7.  | Government Offices, Libraries, Schools, Advertiser/Agency, Other Allied to the Field | 720                    | 329                | 252                            | 284                             | 865                 |  |
|     | Total Qualified Circulation                                                          | 13,909                 | 11,000             | 6,431                          | 6,628                           | 24,059              |  |
|     | Percent                                                                              |                        | 45.7               | 26.7                           | 27.5                            | 100.0               |  |

<sup>\*</sup>This is an analysis of the 13,909 unique recipients of the LP Gas Network brand of products as of December 31, 2024. Recipients were asked the question "What is your primary business at this location?" during the subscription process for the magazine and newsletters. The Total Duplicated is the sum of the number of recipients of all products associated with the LP Gas Network brand. The Total Unduplicated is the number of unique recipients of LP Gas Network products.